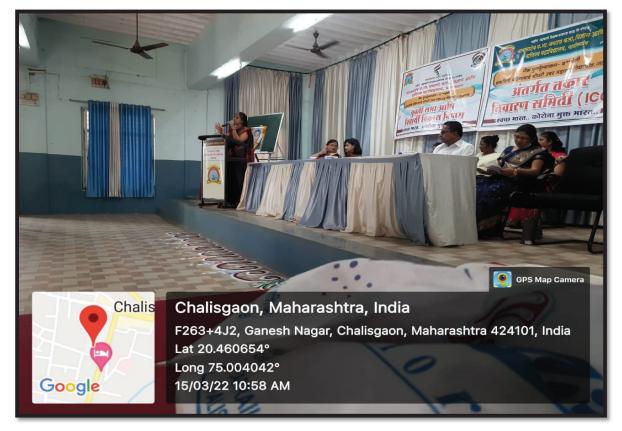

Session II: The second session focused on mental health as a key to building a successful career. The program, was designed to address the increasing challenges young women face in balancing academic, personal, and professional aspects of life. The session emphasized the importance of mental well-being and how it plays a crucial role in shaping a woman's career and personal success.

Yuvati Sabha convener Prof. Mrs. Padvi P. S. formally introduce the program and the esteemed resource person for the day, Dr. Payal Pawar, a renowned psychiatrist with expertise in mental health and its impact on professional success.

Dr. Pawar began her session with a thought-provoking discussion on the growing mental health challenges young women face today, including academic pressures, societal expectations, and personal struggles. She stressed that mental health is often overlooked in discussions about career success, yet it plays an integral role in shaping a person's professional journey. According to Dr. Pawar, a healthy mind is the foundation of productivity, creativity, and resilience qualities essential for building a fulfilling and successful career.