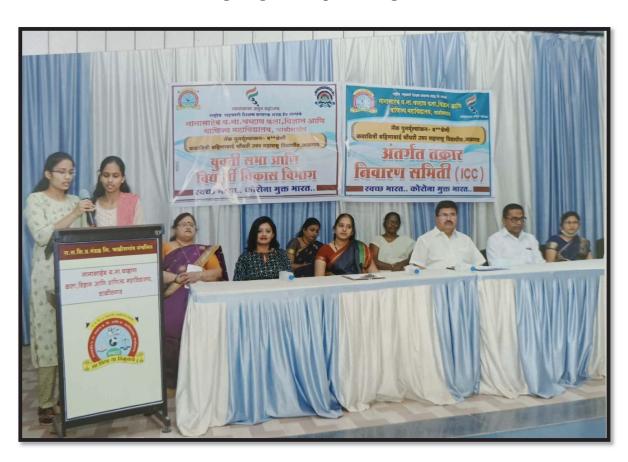

Following the Principal's address, the ICC convener took the podium to introduce the program and the resource person for the day, Adv. Edake, a prominent legal expert specializing in women's rights and social justice. The convener highlighted the ICC's and Yuvati Sabha's role in addressing grievances related to harassment and fostering a secure atmosphere for women on campus. She also underlined the significance of educating young women on legal rights, which aligns with the objectives of the committee.

The resource person, Adv. Edake, then took over and delivered a comprehensive and enlightening talk on a range of laws that pertain to the safety and well-being of women in India. She began by discussing the 'Prevention of Sexual Harassment Act (POSH)', which seeks to protect women from sexual harassment in the workplace, including educational institutions. She explained the provisions of the law, the process of lodging complaints, and the role of the ICC in ensuring justice for victims of harassment.

Yuvati Sabha convener Prof. Mrs. Padvi P. S. formally introduce the program and the esteemed resource person for the day, Dr. Payal Pawar, a renowned psychiatrist with expertise in mental health and its impact on professional success.