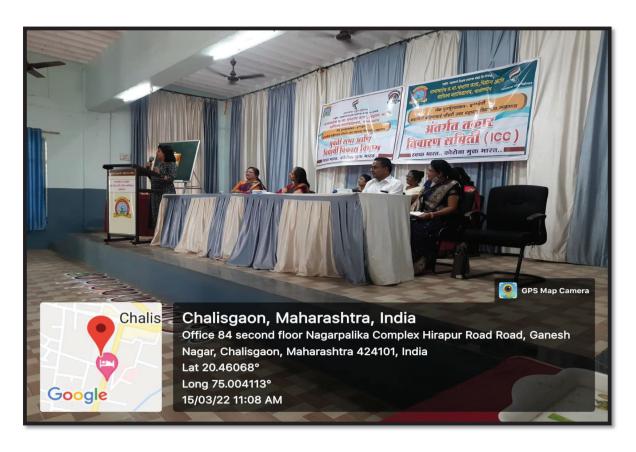

उप प्राचार्य

नानासाहेब यशवंतराव नारायणसाव चव्हाण कला, विज्ञान आणि वाणिक्य पहाविद्यालय बाजीसमांव जि. जळगांव

SSAmy

Report of Internal Complaint Committee

Event Name: Women Empowerment in collaboration with Yuvati Sabha

Date: 15th March 2022

Time: 09.00 am to 12.00 pm No. of Student Participants: 90

Chairperson: Hon. Principal Dr. S. R. Jadhav

Programm Schedule:

Inauguration

Session I- Adv. Madhuri Edake- Laws for women

Session II- Dr. Payal Pawar- Mental Health

The Internal Complaints Committee (ICC) in collaboration with Yuvati Sabha of the college organized Women empowerment program for college girls. There were two sessions focused on women's rights and empowerment and mental health. The program was attended by 86 students and faculty, and was a step forward in fostering a culture of empowerment, safety, and legal awareness, mental well being for career within the institution.

The Principal of the college presided over the function, setting the tone for the event with an insightful opening address. In his speech, the Principal emphasized the importance of such initiatives in empowering young women and creating a safe and supportive environment in the college. He stressed that education is not just about academics, but also about equipping young women with the knowledge of their rights and preparing them to face the challenges of the real world and empower them with mental well-being for future career or entrepreneurship.