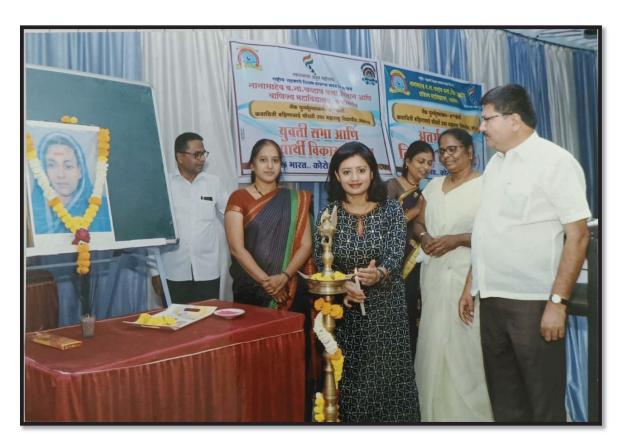

### सूचना

सर्व विद्यार्थिनीना सूचित करण्यात येते कि, आपल्या महाविद्यालयात महिला तक्रार निवारण समिती (ICC) आणि युवती सभा अंतर्गत 'महिला सबलीकर' (Women empowerment) हा कार्यक्रम आयोजित केला आहे. सदर कार्यक्रम पुढील प्रमाणे असेल

दिनांक: १५/०३/२०२२

वेळ: सकाळी ०९ ते १२

ठिकाण: बहुउद्देशीय हॉल

प्रथम सत्र : सौ. माधुरी एडके - महिलाविषयक कायदे

द्वितीय सत्रः डॉ. पायाल पवार - मानसिक आरोग्य

तरी सर्वांनी या कार्यक्रमाचा लाभ घ्यावा आणि बह्संखेने उपस्थित राहावे.

उप प्राचार्य

नानासाहेब यशवंतराव नारायणसाव चव्हाण कला, विज्ञान आणि वाणिक्य पहाविद्यालय बाजीसमांव जि. जळगांव

SSAmy

Report of Internal Complaint Committee

Event Name: Women Empowerment in collaboration with Yuvati Sabha

Date: 15th March 2022

Time: 09.00 am to 12.00 pm No. of Student Participants: 90

Chairperson: Hon. Principal Dr. S. R. Jadhav

Programm Schedule:

Inauguration

Session I- Adv. Madhuri Edake- Laws for women

Session II- Dr. Payal Pawar- Mental Health

The Internal Complaints Committee (ICC) in collaboration with Yuvati Sabha of the college organized Women empowerment program for college girls. There were two sessions focused on women's rights and empowerment and mental health. The program was attended by 86 students and faculty, and was a step forward in fostering a culture of empowerment, safety, and legal awareness, mental well being for career within the institution.

The Principal of the college presided over the function, setting the tone for the event with an insightful opening address. In his speech, the Principal emphasized the importance of such initiatives in empowering young women and creating a safe and supportive environment in the college. He stressed that education is not just about academics, but also about equipping young women with the knowledge of their rights and preparing them to face the challenges of the real world and empower them with mental well-being for future career or entrepreneurship.