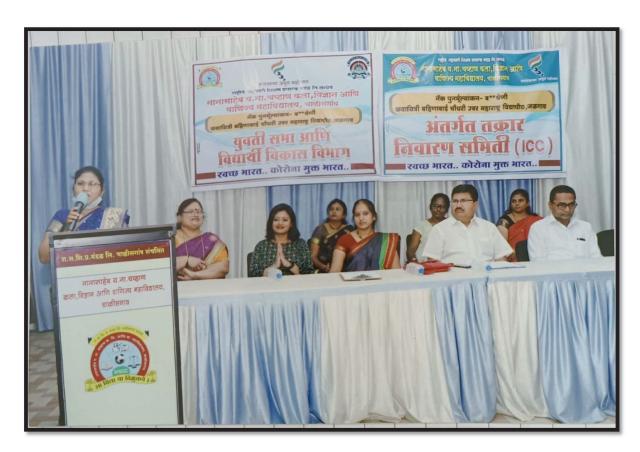

Following the Principal's address, the ICC convener took the podium to introduce the program and the resource person for the day, Adv. Edake, a prominent legal expert specializing in women's rights and social justice. The convener highlighted the ICC's and Yuvati Sabha's role in addressing grievances related to harassment and fostering a secure atmosphere for women on campus. She also underlined the significance of educating young women on legal rights, which aligns with the objectives of the committee.

The resource person, Adv. Edake, then took over and delivered a comprehensive and enlightening talk on a range of laws that pertain to the safety and well-being of women in India. She began by discussing the 'Prevention of Sexual Harassment Act (POSH)', which seeks to protect women from sexual harassment in the workplace, including educational institutions. She explained the provisions of the law, the process of lodging complaints, and the role of the ICC in ensuring justice for victims of harassment.

Yuvati Sabha convener Prof. Mrs. Padvi P. S. formally introduce the program and the esteemed resource person for the day, Dr. Payal Pawar, a renowned psychiatrist with expertise in mental health and its impact on professional success.