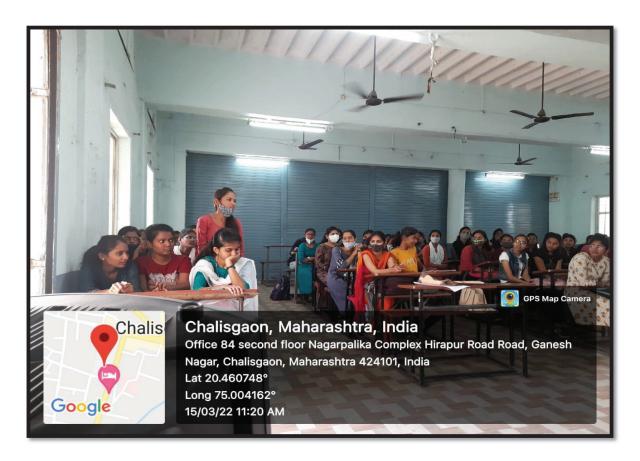

Date: 15th March 2022

Time: 09.00 am to 12.00 pm No. of Student Participants: 90

Chairperson: Hon. Principal Dr. S. R. Jadhav

Programm Schedule:

Inauguration

Session I- Adv. Madhuri Edake- Laws for women

Session II- Dr. Payal Pawar- Mental Health

The Internal Complaints Committee (ICC) in collaboration with Yuvati Sabha of the college organized Women empowerment program for college girls. There were two sessions focused on women's rights and empowerment and mental health. The program was attended by 86 students and faculty, and was a step forward in fostering a culture of empowerment, safety, and legal awareness, mental well being for career within the institution.