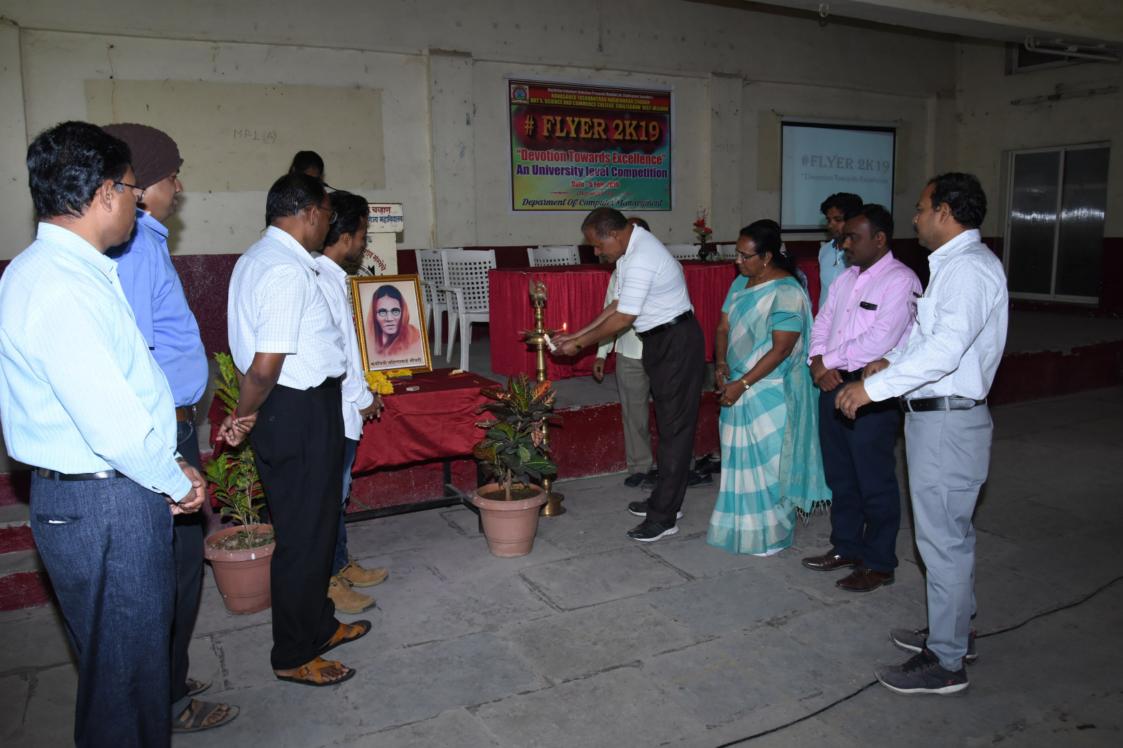

This is our consistent 3<sup>rd</sup> year of organization of Flyer- 2019 'Devotion towards Excellence' An University level Competition.

The unique feature of the program is activity organized by the students for the students. Ms. Snehal Sonawane introduced the program and the guests. By lighting the lamp the program got inaugurated. The panel of teachers of the department allocated the numbers to the presenters. Prof. Dr. S.M. Lawande and Dr. Y. M. Bhosale judged the posters while Prof. D. R. Misal, Prof. S. E. Pate judged the PPT presentation. The event was open for all to visit. The participants from other colleges from our University also joined the event. Dr. Payal Pawar gave a Key note address, it was a motivational talk. Then result was declared and Prizes were distributed. Dr. S. V. Sakhala gave presidential address. Ms. Pardeshi Vrushali proposed vote of thanks.