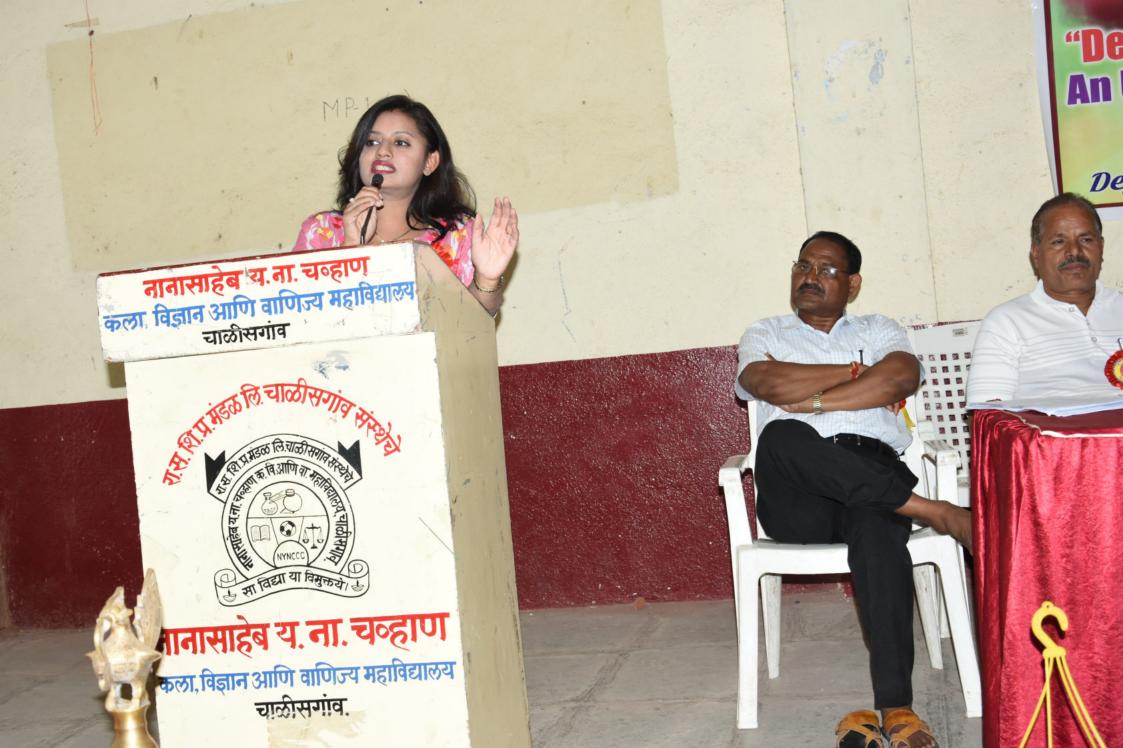

This is our consistent 3<sup>rd</sup> year of organization of Flyer- 2019 'Devotion towards Excellence' An University level Competition.

The unique feature of the program is activity organized by the students for the students. Ms. Snehal Sonawane introduced the program and the guests. By lighting the lamp the program got inaugurated. The panel of teachers of the department allocated the numbers to the presenters. Prof. Dr. S.M. Lawande and Dr. Y. M. Bhosale judged the posters while Prof. D. R. Misal, Prof. S. E. Pate judged the PPT presentation. The event was open for all to visit. The participants from other colleges from our University also joined the event. Dr. Payal Pawar gave a Key note address, it was a motivational talk. Then result was declared and Prizes were distributed. Dr. S. V. Sakhala gave presidential address. Ms. Pardeshi Vrushali proposed vote of thanks.