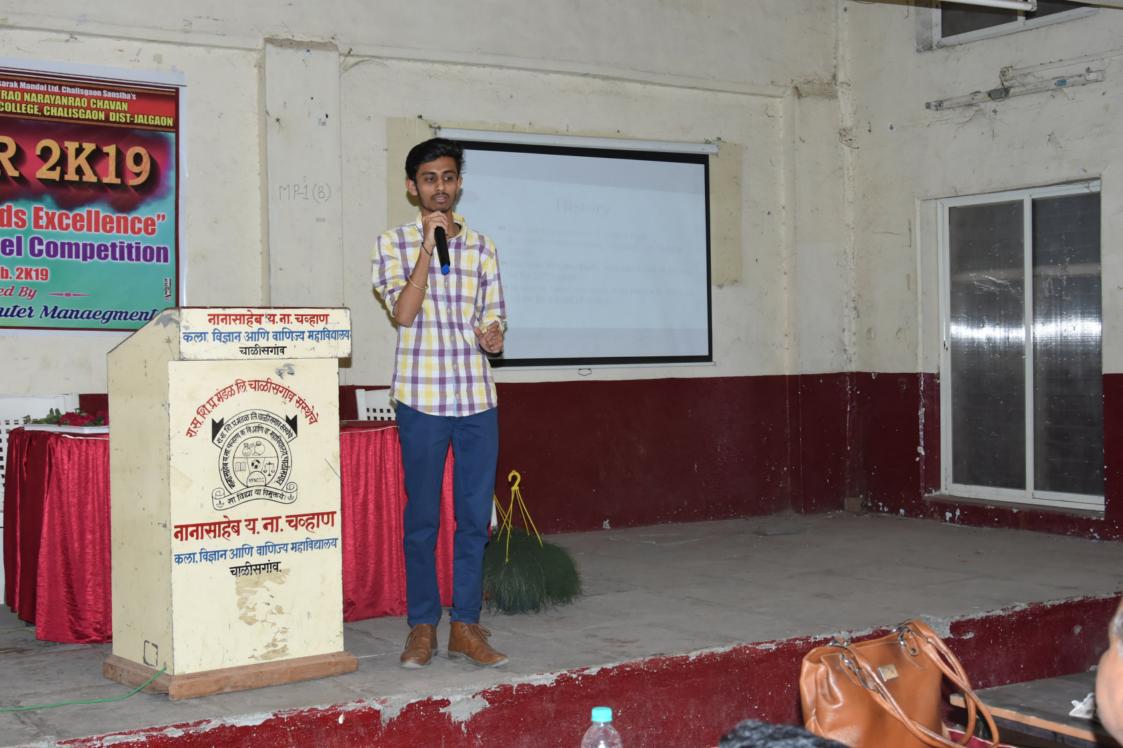

# Flyer- 2019 'Devotion towards Excellence' An University level Competition

Date: 05/02/2019 Time: 10.00 am to 02.00 pm Venue: Multipurpose Hall Schedule of the Activity-

- 1. Inauguration
- 2. Allocation of numbers
- 3. Poster Exhibition
- 4. Visit of Judges and visitors
- 5. PPT presentation
- 6. Key note address
- 7. Prize distribution
- 8. Presidential address
- 9. Vote of thanks

#### Mode of Competition:

- 1. Poster exhibition competition
- 2. PPT Presentation competition