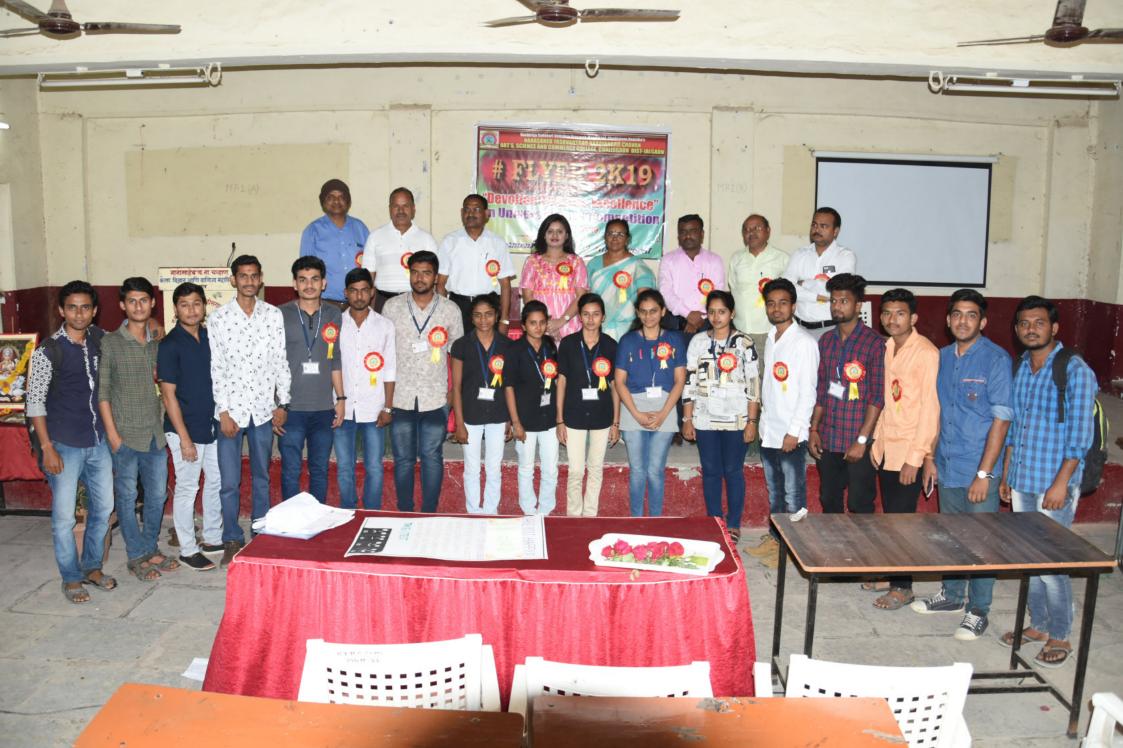

Resource person: Dr. Payal Pawar, Motivational speaker and Psychiatrist Inaugurator: Dr. Mrs. S. V. Sakhala, Vice Principal

Judges: Dr. S. M. Lawande, Prof. D. R. Misal, Prof. S. E. Pate, Dr. Y. M. Bhosale

This is our consistent 3<sup>rd</sup> year of organization of Flyer- 2019 'Devotion towards Excellence' An University level Competition.

The unique feature of the program is activity organized by the students for the students. Ms. Snehal Sonawane introduced the program and the guests. By lighting the lamp the program got inaugurated. The panel of teachers of the department allocated the numbers to the presenters. Prof. Dr. S.M. Lawande and Dr. Y. M. Bhosale judged the posters while Prof. D. R. Misal, Prof. S. E. Pate judged the PPT presentation. The event was open for all to visit. The participants from other colleges from our University also joined the event. Dr. Payal Pawar gave a Key note address, it was a motivational talk. Then result was declared and Prizes were distributed. Dr. S. V. Sakhala gave presidential address. Ms. Pardeshi Vrushali proposed vote of thanks.