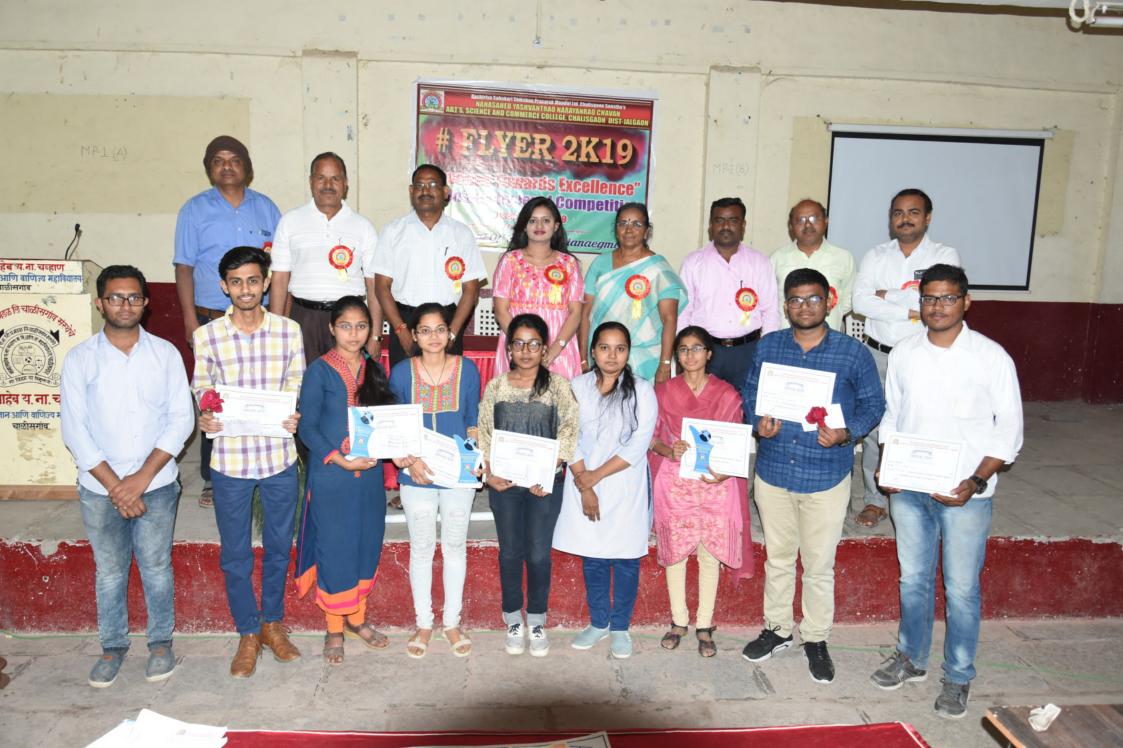

#### Prizes:

- 1. First Prize- Rs. 1500/- and Certificate
- 2. Second Prize- Rs. 1000/- and Certificate
- 3. Third prize- Rs. 750/- and Certificate

All the participants were given Participation Certificate

This is our consistent 3<sup>rd</sup> year of organization of Flyer- 2019 'Devotion towards Excellence' An University level Competition.

The unique feature of the program is activity organized by the students for the students. Ms. Snehal Sonawane introduced the program and the guests. By lighting the lamp the program got inaugurated. The panel of teachers of the department allocated the numbers to the presenters. Prof. Dr. S.M. Lawande and Dr. Y. M. Bhosale judged the posters while Prof. D. R. Misal, Prof. S. E. Pate judged the PPT presentation. The event was open for all to visit. The participants from other colleges from our University also joined the event. Dr. Payal Pawar gave a Key note address, it was a motivational talk. Then result was declared and Prizes were distributed. Dr. S. V. Sakhala gave presidential address. Ms. Pardeshi Vrushali proposed vote of thanks.