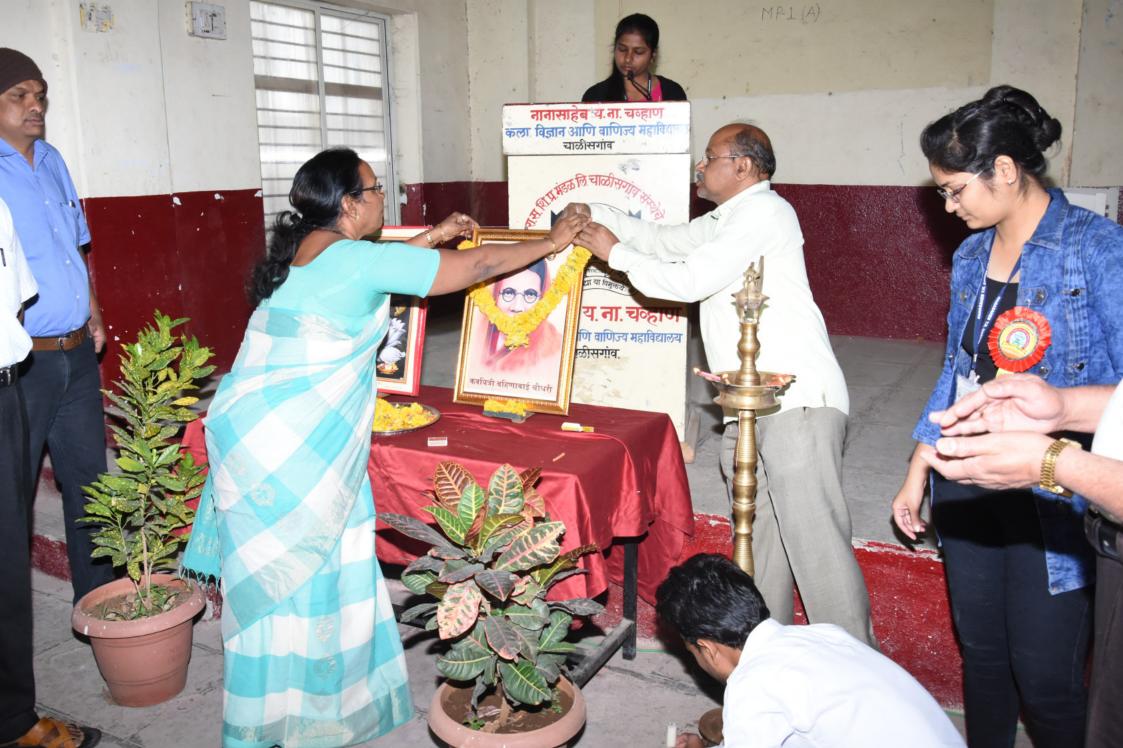

This is our consistent 3<sup>rd</sup> year of organization of Flyer- 2019 'Devotion towards Excellence' An University level Competition.

The unique feature of the program is activity organized by the students for the students. Ms. Snehal Sonawane introduced the program and the guests. By lighting the lamp the program got inaugurated. The panel of teachers of the department allocated the numbers to the presenters. Prof. Dr. S.M. Lawande and Dr. Y. M. Bhosale judged the posters while Prof. D. R. Misal, Prof. S. E. Pate judged the PPT presentation. The event was open for all to visit. The participants from other colleges from our University also joined the event. Dr. Payal Pawar gave a Key note address, it was a motivational talk. Then result was declared and Prizes were distributed. Dr. S. V. Sakhala gave presidential address. Ms. Pardeshi Vrushali proposed vote of thanks.