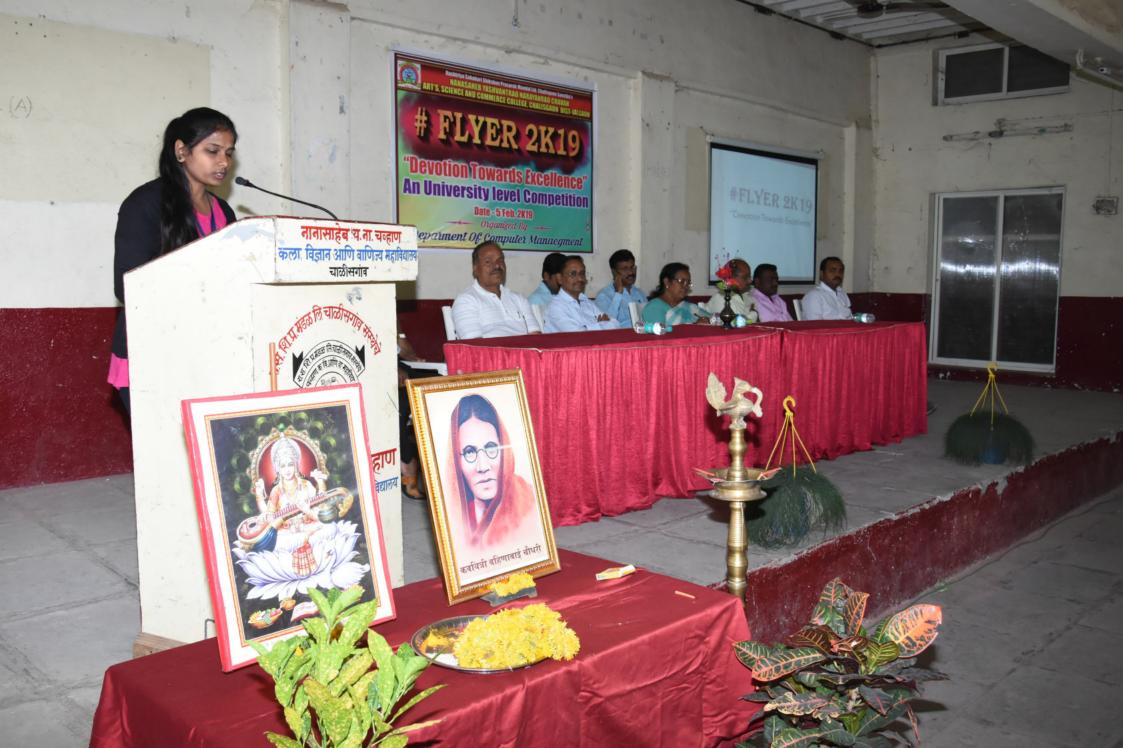

This is our consistent 3<sup>rd</sup> year of organization of Flyer- 2019 'Devotion towards Excellence' An University level Competition.

The unique feature of the program is activity organized by the students for the students. Ms. Snehal Sonawane introduced the program and the guests. By lighting the lamp the program got inaugurated. The panel of teachers of the department allocated the numbers to the presenters. Prof. Dr. S.M. Lawande and Dr. Y. M. Bhosale judged the posters while Prof. D. R. Misal, Prof. S. E. Pate judged the PPT presentation. The event was open for all to visit. The participants from other colleges from our University also joined the event. Dr. Payal Pawar gave a Key note address, it was a motivational talk. Then result was declared and Prizes were distributed. Dr. S. V. Sakhala gave presidential address. Ms. Pardeshi Vrushali proposed vote of thanks.