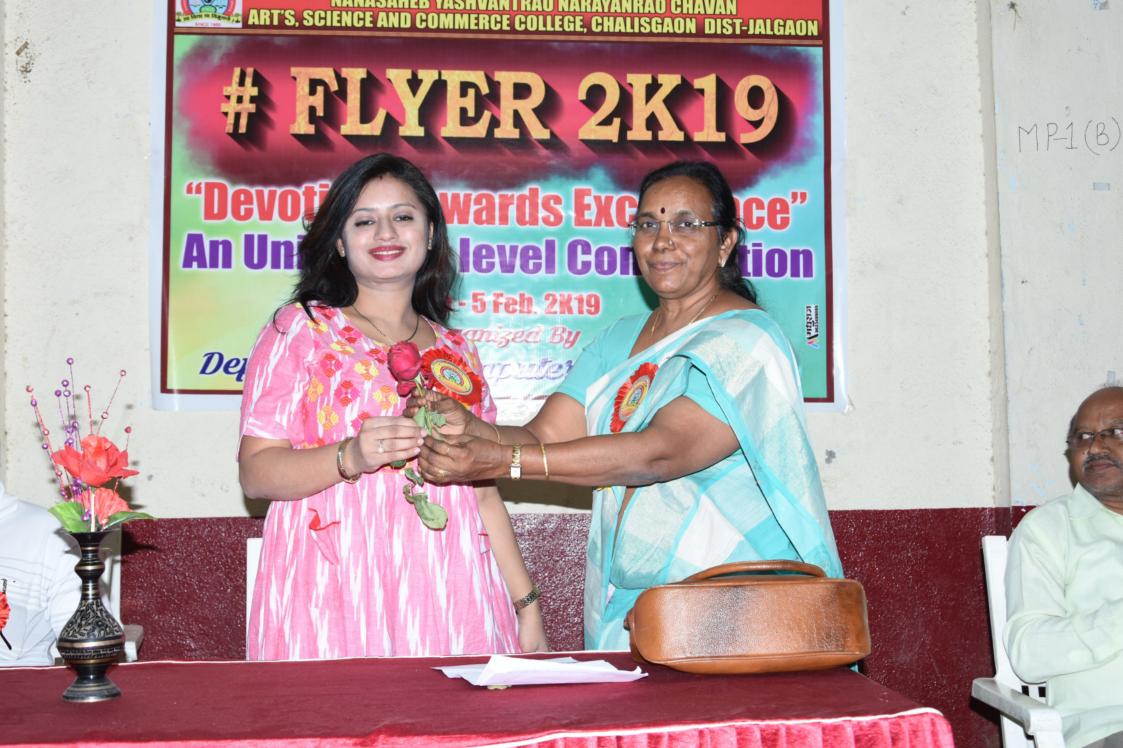

Resource person: Dr. Payal Pawar, Motivational speaker and Psychiatrist Inaugurator: Dr. Mrs. S. V. Sakhala, Vice Principal

Judges: Dr. S. M. Lawande, Prof. D. R. Misal, Prof. S. E. Pate, Dr. Y. M. Bhosale

This is our consistent 3<sup>rd</sup> year of organization of Flyer- 2019 'Devotion towards Excellence' An University level Competition.

The unique feature of the program is activity organized by the students for the students. Ms. Snehal Sonawane introduced the program and the guests. By lighting the lamp the program got inaugurated. The panel of teachers of the department allocated the numbers to the presenters. Prof. Dr. S.M. Lawande and Dr. Y. M. Bhosale judged the posters while Prof. D. R. Misal, Prof. S. E. Pate judged the PPT presentation. The event was open for all to visit. The participants from other colleges from our University also joined the event. Dr. Payal Pawar gave a Key note address, it was a motivational talk. Then result was declared and Prizes were distributed. Dr. S. V. Sakhala gave presidential address. Ms. Pardeshi Vrushali proposed vote of thanks.