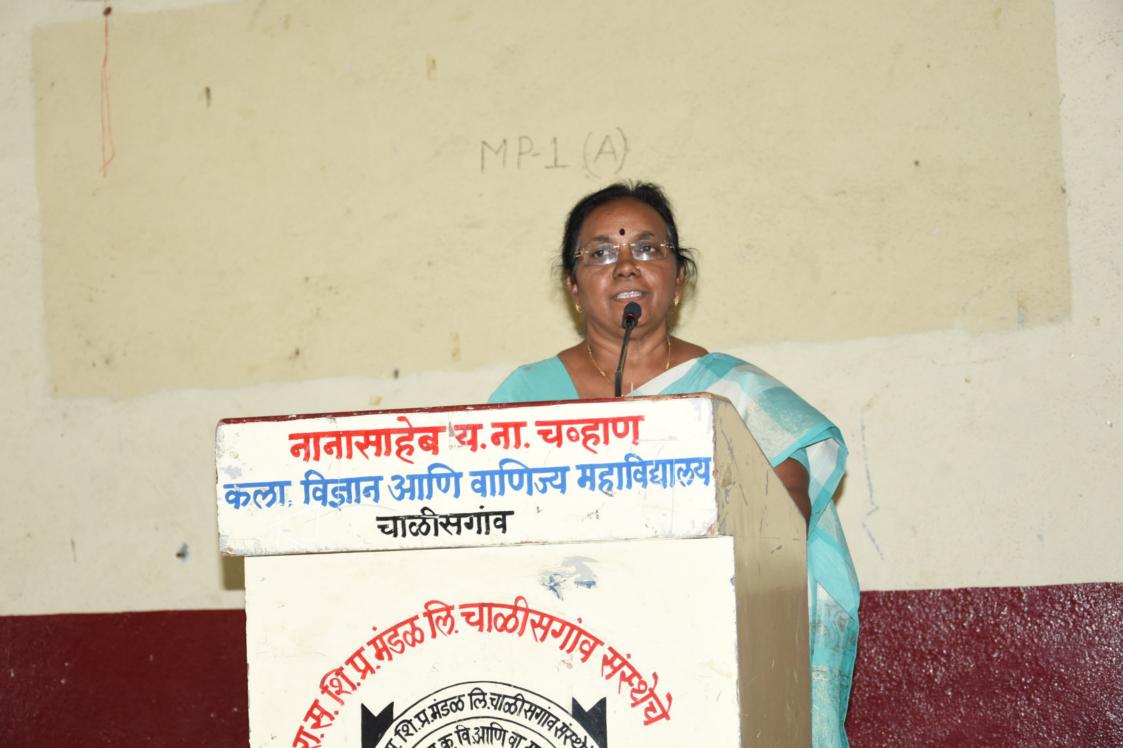

Resource person: Dr. Payal Pawar, Motivational speaker and Psychiatrist Inaugurator: Dr. Mrs. S. V. Sakhala, Vice Principal

Judges: Dr. S. M. Lawande, Prof. D. R. Misal, Prof. S. E. Pate, Dr. Y. M. Bhosale

This is our consistent 3<sup>rd</sup> year of organization of Flyer- 2019 'Devotion towards Excellence' An University level Competition.

The unique feature of the program is activity organized by the students for the students. Ms. Snehal Sonawane introduced the program and the guests. By lighting the lamp the program got inaugurated. The panel of teachers of the department allocated the numbers to the presenters. Prof. Dr. S.M. Lawande and Dr. Y. M. Bhosale judged the posters while Prof. D. R. Misal, Prof. S. E. Pate judged the PPT presentation. The event was open for all to visit. The participants from other colleges from our University also joined the event. Dr. Payal Pawar gave a Key note address, it was a motivational talk. Then result was declared and Prizes were distributed. Dr. S. V. Sakhala gave presidential address. Ms. Pardeshi Vrushali proposed vote of thanks.