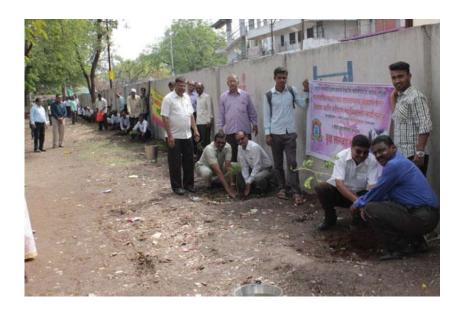

to increase forest cover from 20 percent to 33 percent through Forest department. We as active

and responsible citizens participated as members of green army and motivated the students as well

since 2018-19.

We also actively participated in Plantation programme of Maharashtra govt. activities

entitled mission 02 crore, mission 13 crore and 50 crore plantation targets since July 2016 till

today. Our organization set a moto as clean, green and beautiful campus for healthy and comfort

#### Role of Nanasaheb Yashvantrao Narayanrao Chavan Arts, Science, and Commerce College, Chalisgaon:

The college was entrusted with the responsibility of planting and conserving trees as part of the state-wide initiative. To conduct this Project on the campus and off the campus Principal Dr. S. R. Jadhav gave responsibility to Dr. K. B. Bendre, HOD Department of Botany. With the help of students and colleagues this initiative was carried out. Over a span of four years, the institution has made significant strides in meeting the goals set by the project.

#### **Progress and Achievements:**

- 1. **Target Setting:** The College was assigned a specific target for tree plantation, which was to be achieved over four years.
- 2. **Plantation Activities:** Various plantation drives were organized within the college premises and surrounding areas. These drives saw active participation from students, faculty, and local community members.
- 3. **Maintenance and Conservation:** Special emphasis was placed on the survival rate of the planted trees. Regular monitoring and care were ensured to achieve this.
- 4. **Achievements:** As of the latest reports, the college has successfully achieved 70% of its assigned target. This is a significant milestone, demonstrating the college's commitment to the project and its objectives.