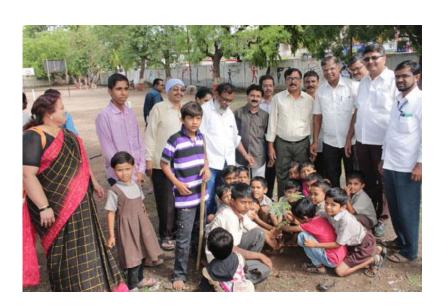

to increase forest cover from 20 percent to 33 percent through Forest department. We as active

and responsible citizens participated as members of green army and motivated the students as well

since 2018-19.

We also actively participated in Plantation programme of Maharashtra govt. activities

entitled mission 02 crore, mission 13 crore and 50 crore plantation targets since July 2016 till

today. Our organization set a moto as clean, green and beautiful campus for healthy and comfort

#### Role of Nanasaheb Yashvantrao Narayanrao Chavan Arts, Science, and Commerce College, Chalisgaon:

The college was entrusted with the responsibility of planting and conserving trees as part of the state-wide initiative. To conduct this Project on the campus and off the campus Principal Dr. S. R. Jadhav gave responsibility to Dr. K. B. Bendre, HOD Department of Botany. With the help of students and colleagues this initiative was carried out. Over a span of four years, the institution has made significant strides in meeting the goals set by the project.

#### **Progress and Achievements:**

- 1. **Target Setting:** The College was assigned a specific target for tree plantation, which was to be achieved over four years.
- 2. **Plantation Activities:** Various plantation drives were organized within the college premises and surrounding areas. These drives saw active participation from students, faculty, and local community members.
- 3. **Maintenance and Conservation:** Special emphasis was placed on the survival rate of the planted trees. Regular monitoring and care were ensured to achieve this.
- 4. **Achievements:** As of the latest reports, the college has successfully achieved 70% of its assigned target. This is a significant milestone, demonstrating the college's commitment to the project and its objectives.