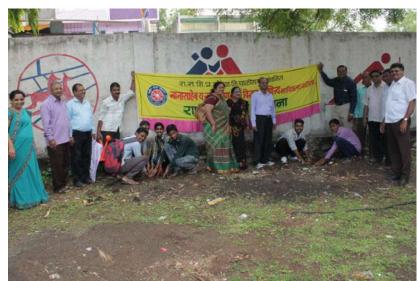

**GREEN ARMY: An Activity** 

Year 2018-19

Under article 48A of the directive principles of state policy to protect and improve the

environment and safe guard the forest and wild life of the country. In addition 51A (g) of the

fundamental duties of India it shall be the duty of every citizen to protect and improve the natural

environment including forest, rivers, lakes and wild life and to have compassion for living

creatures. The state Government. of Maharashtra has taken up the 50 crore Plantation Programme

to increase forest cover from 20 percent to 33 percent through Forest department. We as active

and responsible citizens participated as members of green army and motivated the students as well

since 2018-19.

We also actively participated in Plantation programme of Maharashtra govt. activities

entitled mission 02 crore, mission 13 crore and 50 crore plantation targets since July 2016 till

today. Our organization set a moto as clean, green and beautiful campus for healthy and comfort