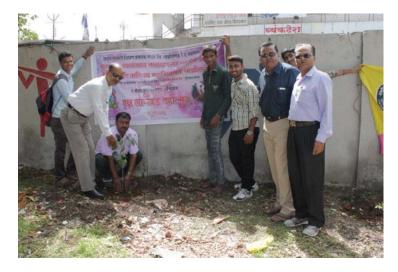

**GREEN ARMY: An Activity** 

Year 2018-19

Under article 48A of the directive principles of state policy to protect and improve the

environment and safe guard the forest and wild life of the country. In addition 51A (g) of the

fundamental duties of India it shall be the duty of every citizen to protect and improve the natural

environment including forest, rivers, lakes and wild life and to have compassion for living

creatures. The state Government. of Maharashtra has taken up the 50 crore Plantation Programme

to increase forest cover from 20 percent to 33 percent through Forest department. We as active

and responsible citizens participated as members of green army and motivated the students as well

since 2018-19.

We also actively participated in Plantation programme of Maharashtra govt. activities

entitled mission 02 crore, mission 13 crore and 50 crore plantation targets since July 2016 till

today. Our organization set a moto as clean, green and beautiful campus for healthy and comfort