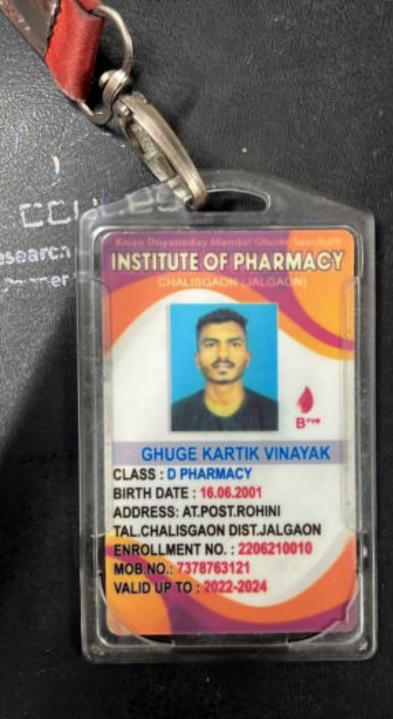

# Nanasaheb Dr. Uttamrao Mahajan Shikshan Shastra Mahavidyalaya

Kargaon Tal.Chalisgaon Dist.Jalgaon
IDENTITY CARD

NAME: DESHMUKH SHUBHAM DEELIPRAO

CLASS: B.Ed.

**BIRTH DATE . 01.06.1999** 

**BLOOD GROUP: A \*\*\*** 

ADDRESS: AT.DAREGAON POST.LONDHE

TAL.CHALISGAON

**DIST.JALGAON** 

MOB.NO.: 9623926365

ACADEMIC YEAR - 2022-2024