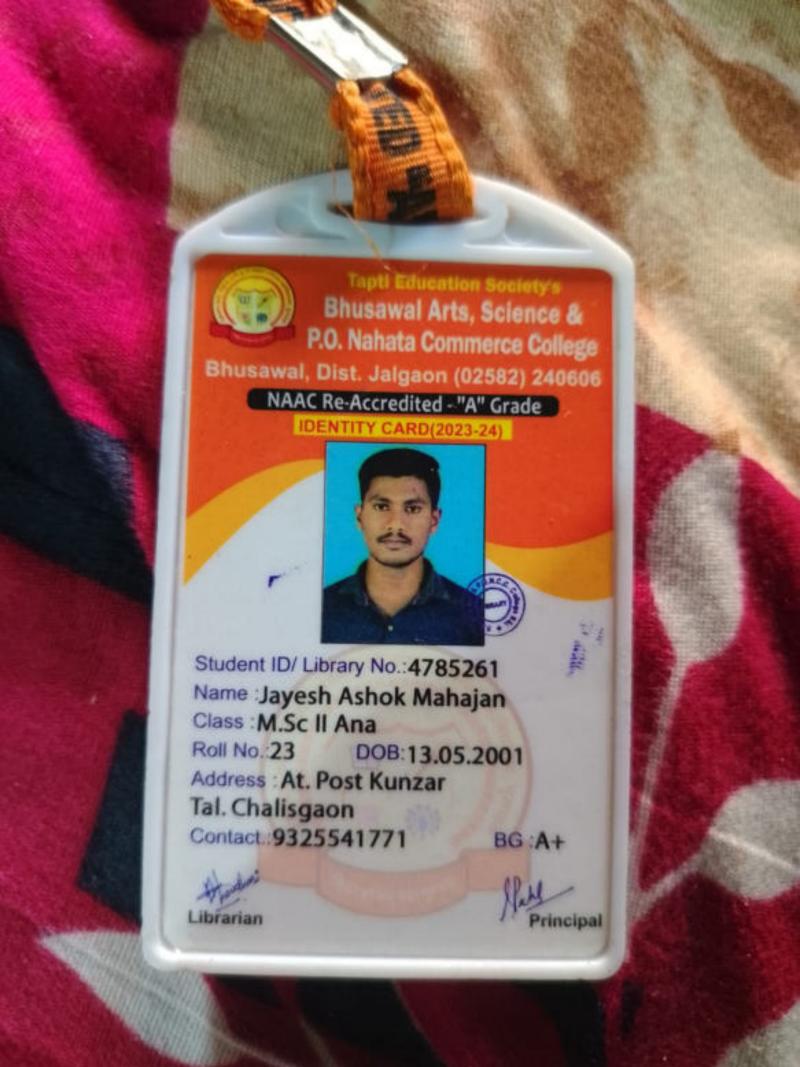

# Nanasaheb Dr. Uttamrao Mahajan Shikshan Shastra Mahavidyalaya

Kargaon Tal.Chalisgaon Dist.Jalgaon
IDENTITY CARD

NAME: DESHMUKH SHUBHAM DEELIPRAO

CLASS: B.Ed.

**BIRTH DATE . 01.06.1999** 

**BLOOD GROUP: A \*\*\*** 

ADDRESS: AT.DAREGAON POST.LONDHE

TAL.CHALISGAON

**DIST.JALGAON** 

MOB.NO.: 9623926365

ACADEMIC YEAR - 2022-2024