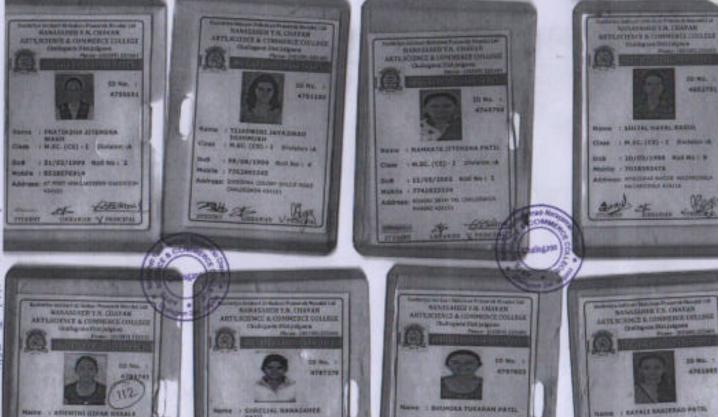

Nandgaon, Dist - Nashik, Ph.02552-242331,

**IDENTITY CARD ACADEMIC YEAR: 2022 - 2024** 

Name: Pagar Neha Bharat

Roll: 84

Class: B.Ed.

Method

(A): Science (B): Mathematics

Recipient of International Award for Institutional Excellence from Commonwealth of Iraming, Canada

## Ahire Sarika Anil

Dept. : Education

D.O.B. : 24-10-1996

Blood.Gr : B+ve

Principal

# Nanasaheb Dr. Uttamrao Mahajan Shikshan Shastra Mahavidyalaya

Kargaon Tal.Chalisgaon Dist.Jalgaon
IDENTITY CARD

NAME: DESHMUKH SHUBHAM DEELIPRAO

CLASS: B.Ed.

**BIRTH DATE . 01.06.1999** 

**BLOOD GROUP: A \*\*\*** 

ADDRESS: AT.DAREGAON POST.LONDHE

TAL.CHALISGAON

**DIST.JALGAON** 

MOB.NO.: 9623926365

ACADEMIC YEAR - 2022-2024