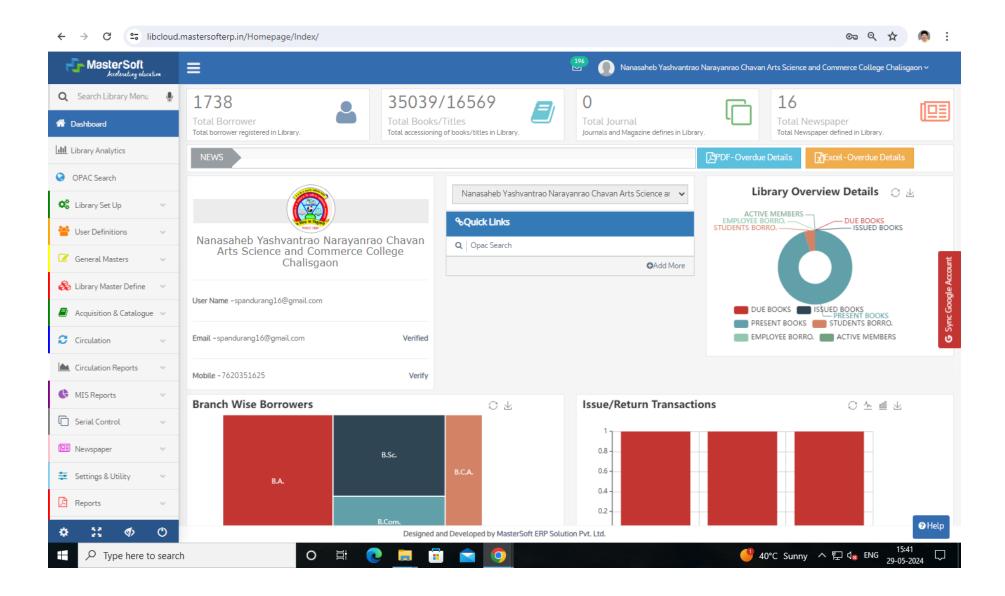

|                                                   |          |              |           |
|                                                             |                                                         |                   |                                                 |                                                   |          |              |           |
|                                                             | Student Present Percentage (Last 10 Day's)              |                   |                                                 | SENSEX -0.84% ヘ      ロ                            | NG 29-05 | :38<br>-2024 | $\Box$    |

#### **Online Fee Paying On Website**



## Libman OPAC Library Online Software



## Library software



#### MahaDBT portal for Scholarship to Students



|                                           | 3                                   | आपले महा छिट्टा                     | Scruti                  | ny Por    | tal             |          |                 |                |           |                |      |
|-------------------------------------------|-------------------------------------|-------------------------------------|-------------------------|-----------|-----------------|----------|-----------------|----------------|-----------|----------------|------|
|                                           |                                     |                                     |                         |           |                 |          |                 |                |