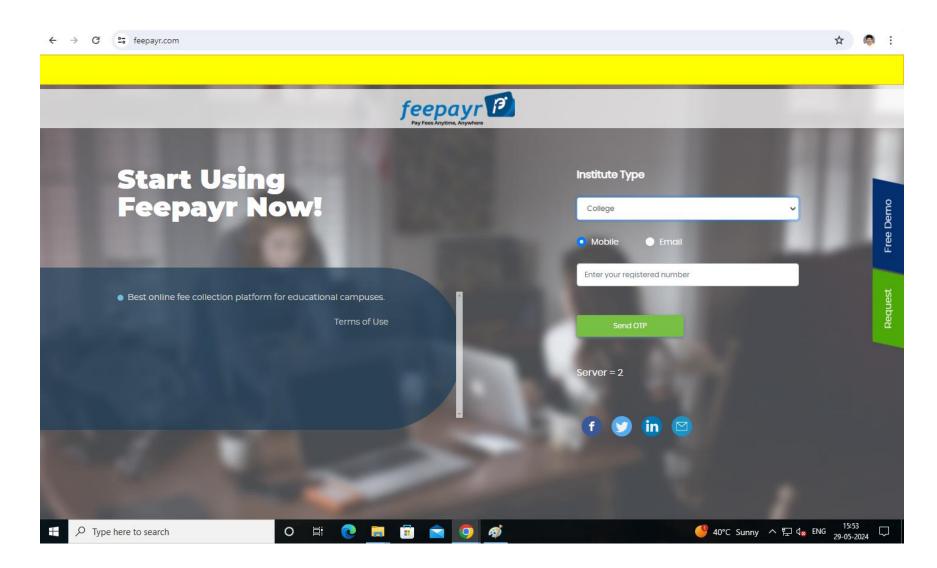

|                   |                                                 |                                                   |          |              |           |
|                                                             |                                                         |                   |                                                 |                                                   |          |              |           |
|                                                             | Student Present Percentage (Last 10 Day's)              |                   |                                                 | SENSEX -0.84% ヘ      ロ                            | NG 29-05 | :38<br>-2024 | $\Box$    |

#### **Online Fee Paying On Website**



## Libman OPAC Library Online Software



## Library software



#### MahaDBT portal for Scholarship to Students



|                                           | 3                                   | आपले महा छिट्टा                     | Scruti                  | ny Por    | tal             |          |                 |                |           |                |      |
|-------------------------------------------|-------------------------------------|-------------------------------------|-------------------------|-----------|-----------------|----------|-----------------|----------------|-----------|----------------|------|
|                                           |                                     |                                     |                         |           |