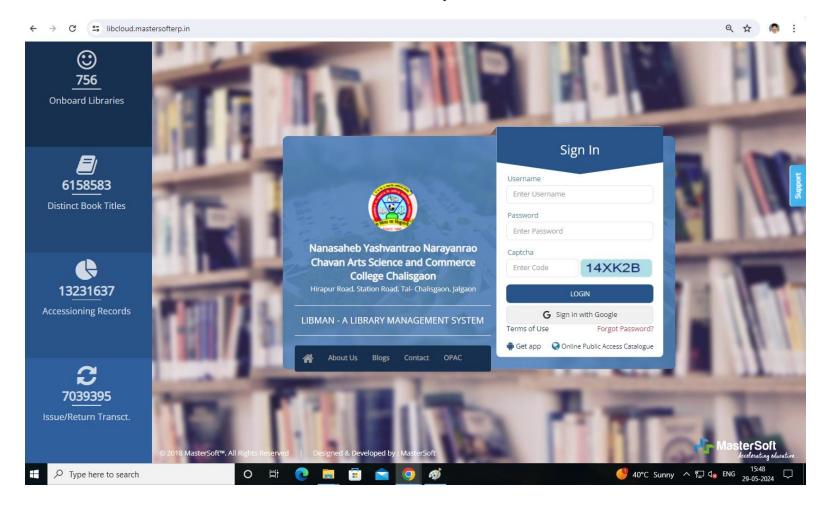

|                                                 |                                                   |          |              |           |
|                                                             |                                                         |                   |                                                 |                                                   |          |              |           |
|                                                             | Student Present Percentage (Last 10 Day's)              |                   |                                                 | SENSEX -0.84% ヘ      ロ                            | NG 29-05 | :38<br>-2024 | $\Box$    |

#### **Online Fee Paying On Website**



## Libman OPAC Library Online Software



## Library software



#### MahaDBT portal for Scholarship to Students



|                                           | 3                                   | आपले महा छिट्टा                     | Scruti                  | ny Por    | tal             |          |                 |                |           |                |      |
|-------------------------------------------|-------------------------------------|-------------------------------------|-------------------------|-----------|-----------------|----------|-----------------|----------------|-----------|----------------|------|
|                                           |                                     |                                     |                         |           |                 |          |